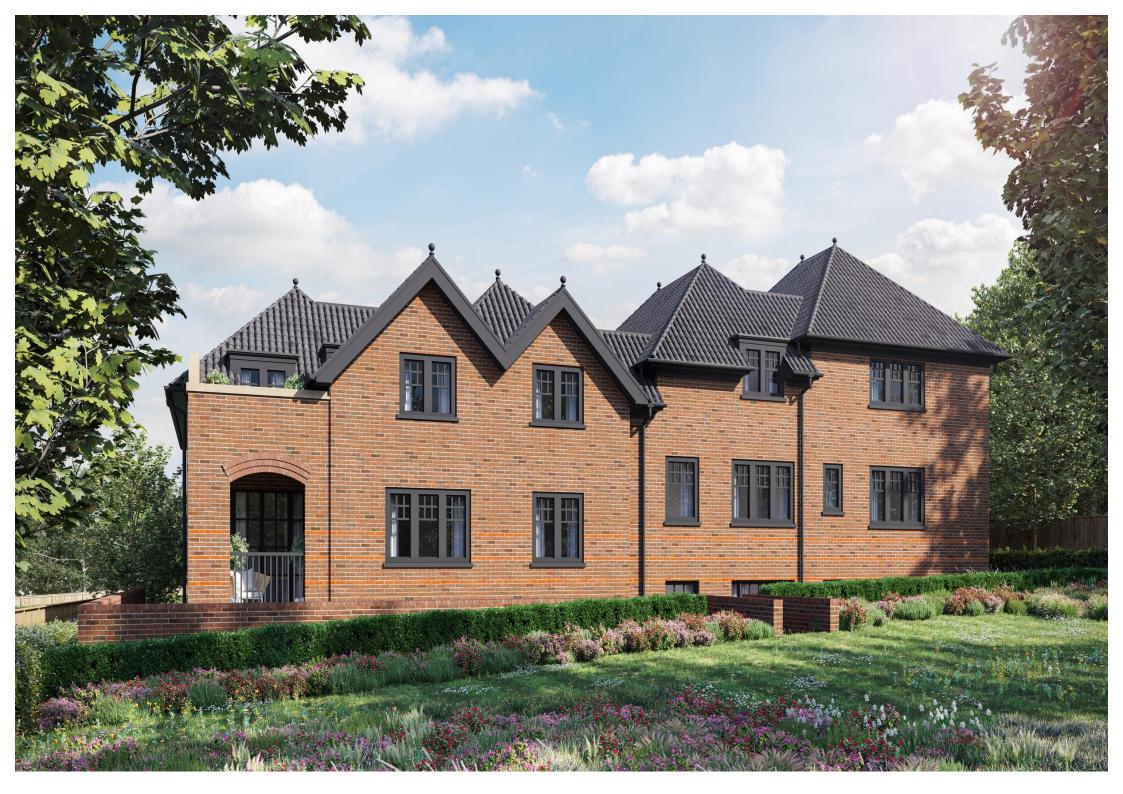

Flat 6, Field View | Cheam Road Cheam | Surrey SM2 7LQ |

MJH Developments and Henley Homes Estate Agent are pleased to launch Flat 6 Field View, a stylish two bedroomed luxury apartment situated in the leafy suburb of Cheam. Located on the first floor with French doors from the sitting/dining room and bedroom one leading onto its own private balcony. With underfloor heating throughout, this ultra modern and bright apartment has a spacious open plan kitchen with top of the range NEFF integrated appliances and a hot water tap. The ensuite has a shower with separate hand held shower attachment, sink and WC, the other bathroom has a walk-in shower. Field View is conveniently situated within walking distance to both Cheam and East Ewell train stations offering direct services to London Bridge and London Victoria. Road access to A3 is less than 4 miles away Ewell East station is just 10 min walk 0.6 miles, London Victoria is 40 mins from Ewell East station, Cheam Village is 1.2 miles away and Ewell Village is 1 mile away.