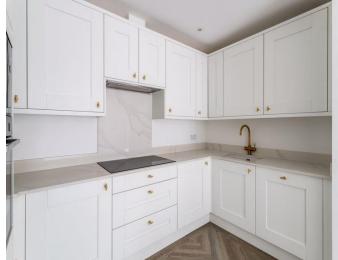

### **Kitchen** 10' 8" x 6' 2" (3.25m x 1.88m)

Integrated electric oven and microwave oven, washer/dryer, dishwasher and fridge/freezer. All appliances are NEFF. Induction hob with extractor fan, hot water tap, calcutta storm quartz worktop, high and low level storage, underfloor heating, luxury herringbone vinyl flooring.