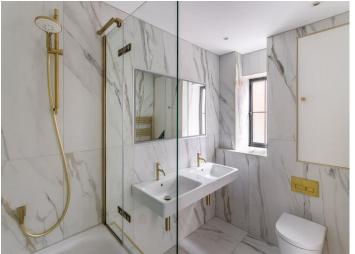

### **En-suite** 9' 3" x 3' 0" (2.82m x 0.91m)

Side aspect, porcelain tiled walls and floor, wall mounted sink with brass mixer taps, recessed lit mirror cupboard, low level WC, shower with hand held shower attachment, heated towel rail, all bathroom fittings are gold/brass, underfloor heating.

## **Shower Room** 6' 2" x 5' 9" (1.88m x 1.75m)

Porcelain tiled walls and floor, wall mounted sink with a mixer tap, recessed lit mirror cupboard, low level WC, walk in shower with wall mounted attachment and rainwater showerhead, heated towel rail, all bathroom fittings are gold/brass, underfloor heating.