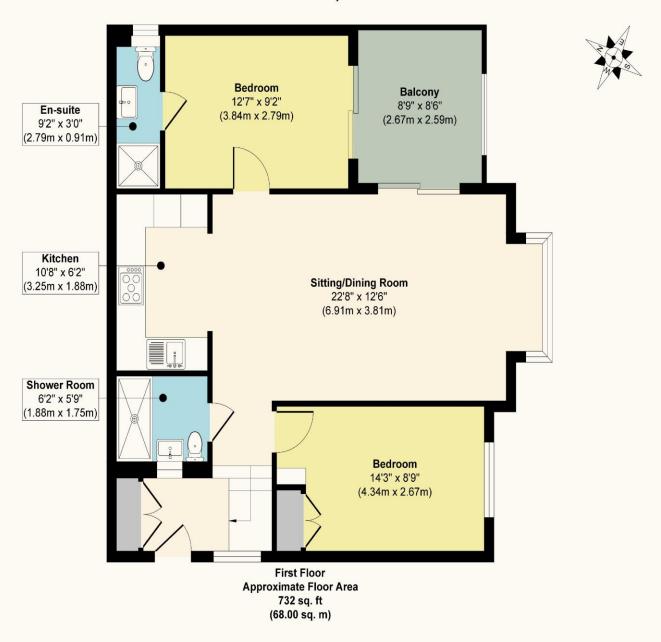

### **Kitchen** 10' 8" x 6' 2" (3.25m x 1.88m)

Integrated electric oven and microwave oven, washer/dryer, dishwasher and fridge/freezer. All appliances are NEFF. Induction hob with extractor fan, hot water tap, calcutta storm quartz worktop, high and low level storage, underfloor heating, luxury herringbone vinyl flooring.

**Sitting / Dining Room** 22' 8" x 12' 6" (6.90m x 3.81m) Front aspect, bay window, underfloor heating, luxury herringbone vinyl flooring, doors leading onto balcony.

**Bedroom 1** 12' 9" x 9' 3" (3.88m x 2.82m) Front aspect, french doors leading on private balcony, underfloor heating, luxury herringbone vinyl flooring. (wardrobes extra)

### **En-suite** 9' 3" x 3' 0" (2.82m x 0.91m)

Side aspect, porcelain tiled walls and floor, wall mounted sink with brass mixer taps, recessed lit mirror cupboard, low level WC, shower with hand held shower attachment, heated towel rail, all bathroom fittings are gold/brass, underfloor heating.

**Bedroom 2** 14' 3" x 8' 9" (4.34m x 2.66m) Front aspect, underfloor heating, luxury herringbone vinyl flooring. (wardrobes extra)

## **Shower Room** 6' 2" x 5' 9" (1.88m x 1.75m)

Porcelain tiled walls and floor, wall mounted sink with a mixer tap, recessed lit mirror cupboard, low level WC, walk in shower with wall mounted attachment and rainwater showerhead, heated towel rail, all bathroom fittings are gold/brass, underfloor heating.

## **Balcony** 8' 9" x 8' 6" (2.66m x 2.59m)

Front aspect, with french doors from sitting/dining room and bedroom one.

All photographs and layout of the photographs are taken from Flat 3 our show flat.

Flat 6: Field View, SM2

# Approx. Gross Internal Floor Area 732 sq. ft / 68.00 sq. m

Illustration for identification purposes only, measurements are approximate, not to scale.

These details are for guidance only and complete accuracy cannot be guaranteed. If there is at any point, which is of particular importance, verification should be obtained. They do not constitute a contract or part of a contract. All measurements are approximate. No guarantee can be given with regard to planning permissions or fitness for purpose. No apparatus, equipment, fixture or fitting has been tested. Items shown in photographs are NOT necessarily included. Interested Parties are advised to check availability and make an appointment to view before travelling to see a property.