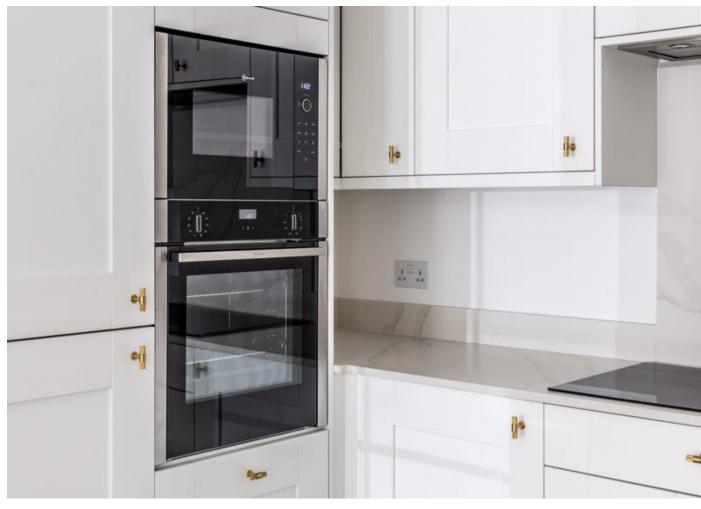

### **Kitchen** 10' 8" x 6' 2" (3.25m x 1.88m)

Integrated electric oven and microwave oven, washer/dryer, dishwasher and fridge/freezer. All appliances are NEFF. Induction hob with extractor fan, hot water tap, calcutta storm quartz worktop, high and low level storage, underfloor heating, luxury herringbone vinyl flooring.