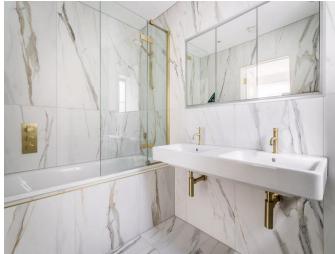

### **En-suite** 9' 3" x 3' 0" (2.82m x 0.91m)

Side aspect, porcelain tiled walls and floor, wall mounted sink with brass mixer taps, recessed lit mirror cupboard, low level WC, shower with hand held shower attachment, heated towel rail, all bathroom fittings are gold/brass, underfloor heating.

## **Shower Room** 6' 2" x 5' 9" (1.88m x 1.75m)

Porcelain tiled walls and floor, wall mounted sink with a mixer tap, recessed lit mirror cupboard, low level WC, walk in shower with wall mounted attachment and rainwater showerhead, heated towel rail, all bathroom fittings are gold/brass, underfloor heating.